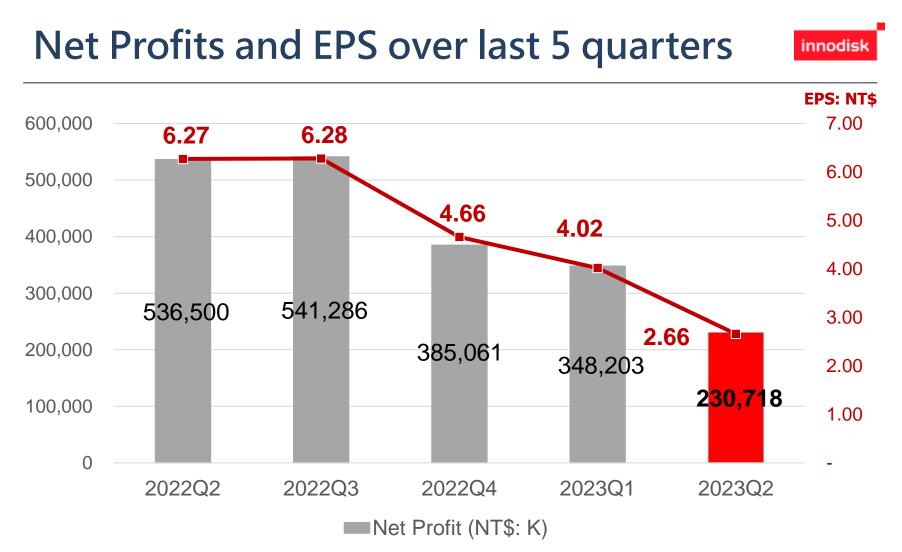

## **Quarterly Income Statement**

|                                              | 2023Q2    | 2023Q1    | QoQ     | 2022Q2    | YoY     |
|----------------------------------------------|-----------|-----------|---------|-----------|---------|
| Revenues                                     | 1,930,516 | 2,260,206 | -14.6%  | 2,866,579 | -32.7%  |
| Cost of good sold                            | 1,294,411 | 1,445,296 | -10.4%  | 1,919,077 | -32.6%  |
| Gross profit                                 | 636,105   | 814,910   | -21.9%  | 947,502   | -32.9%  |
| Operation expenses                           | 371,215   | 367,788   | 0.9%    | 345,875   | 7.3%    |
| Operation profits                            | 264,890   | 447,122   | -40.8%  | 601,627   | -56.0%  |
| Non-operating income and expenses            | 50,245    | -6,214    | -908.6% | 79,074    |         |
| Profit before tax                            | 315,135   | 440,908   | -28.5%  | 680,701   | -53.7%  |
| Income tax expense                           | 86,109    | 91,965    | -6.4%   | 133,150   | -35.3%  |
| Net profits                                  | 229,026   | 348,943   | -34.4%  | 547,551   | -58.2%  |
| Non-controlling interests                    | -1,692    | 740       | -328.6% | 11,051    | -115.3% |
| Net profit attributable<br>to parent company | 230,718   | 348,203   | -33.7%  | 536,500   | -57.0%  |
| EPS                                          | 2.66      | 4.02      |         | 6.41      |         |
|                                              |           |           |         |           |         |
| Gross margin                                 | 32.9%     | 36.1%     |         | 33.1%     |         |
| Operating margin                             | 13.7%     | 19.8%     |         | 21.0%     |         |
| Net profit rate                              | 11.9%     | 15.4%     |         | 19.1%     |         |