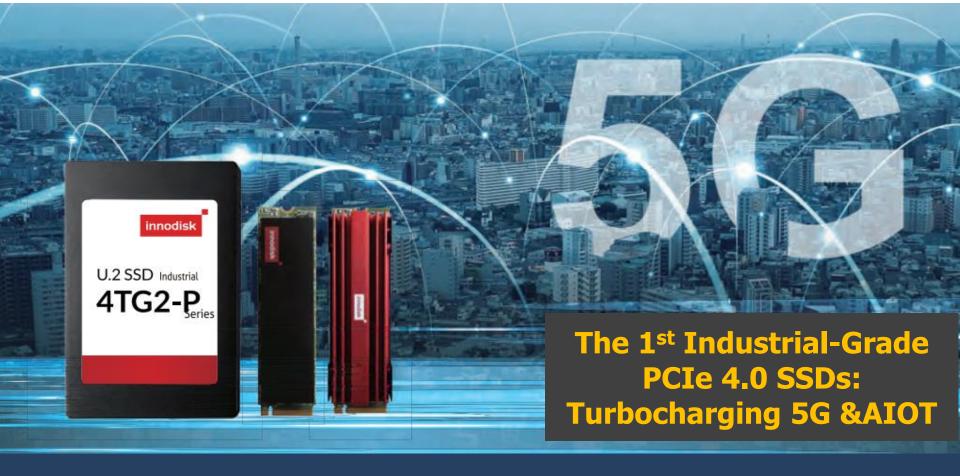

## **Innodisk Industrial-leading SSD Solutions**

innodisk

□ Ultra Performance: 6600/5300 MB/s □ High Capacity: 4TB (M.2)/ 16TB (U.2)

innodisk

Focus on Edge AI Computing Storage, accelerating the Practical Application of AI Intelligence