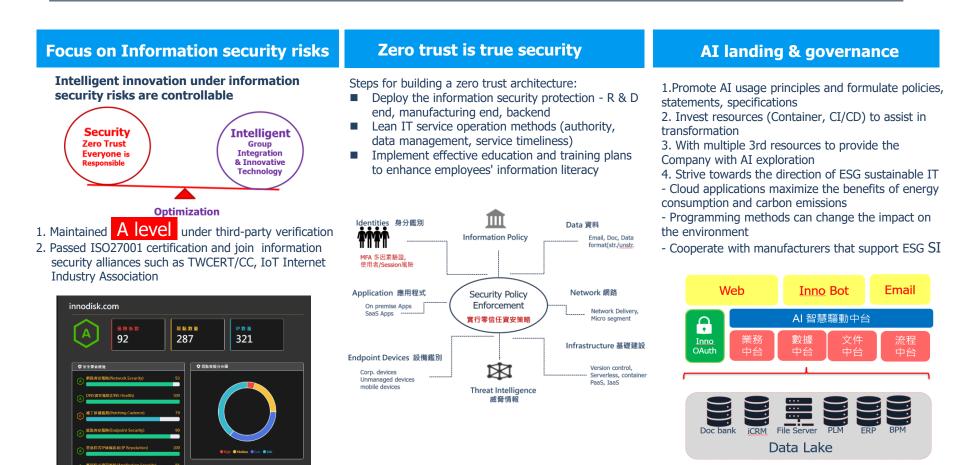

| 3F    | 3,300 m <sup>2</sup>             |
|          | 2F    | 1,650 m <sup>2</sup><br>(Aetina) |

#### **Quality, Sustainability** Our Top Priority



| Production     | 1,350K / Monthly (2023)                                                                  |
|----------------|------------------------------------------------------------------------------------------|
| Certifications | Quality:ISO9001 / ISO14001 / ISO45001 / QC080000 / ISO27001<br>Sustainability:ISO14064-1 |
| Manufacturing  | New Taipei City / Yi-Lan County                                                          |
|                |                                                                                          |

SGS

SGS

0

SO/IEC 27001-2012

SGS

SGS

TAF)

innodisk

SGS

#### **Zero Trust Security**



## **Partnership and Awards**





IoT Solutions Alliance

**2016 - 2019** Official Intel® IoT Solution Partner



**2019** Official partner of Azure Sphere



2020Aetina\_Nvidia Preferred Partner2022Aetina\_Nvidia Elite Partner

Copyright © 2018 Innodisk Corporation

**No. 1** Global Industrial Grade SSD 2018-2023

Gartner

Top 9 DRAM Module Suppliers 2022 (2018-2021 Top 10)

**TRENDFORCE** 

**Top 40** International Taiwanese Brand 2018 - 2023

Interbrand





2020 3.5" Fire Shield SSD
2021 InnoAGE<sup>™</sup> SSD





2022 Ultra Temperature DDR4 DRAM Module2023 nanoSSD

#### Market Trend and Activities



## From IPC to AI New Era, The Key to The Industry Growth



Industrial PC Market

#### Vertical Market (IIoT)

Smart Vertical Market (AIoT)



## Heterogeneous AI SW & HW Platform