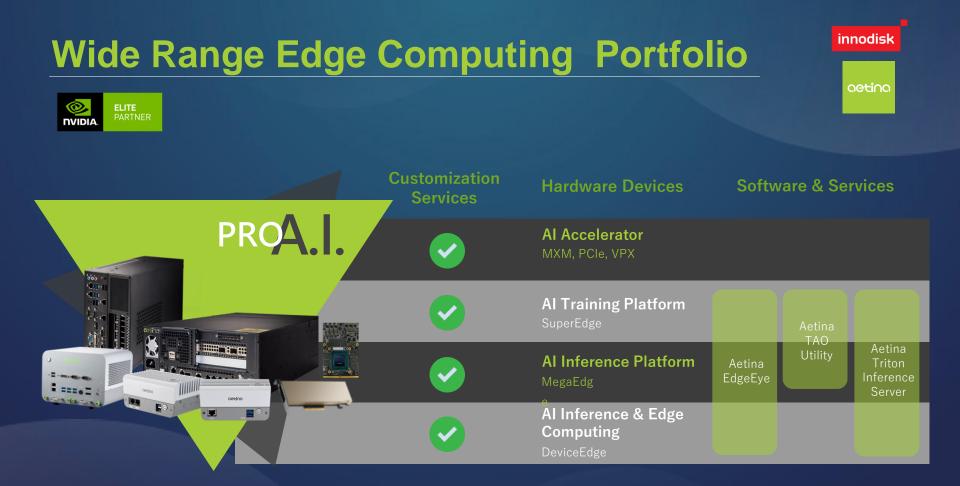

## Heterogeneous AI SW & HW Platform

innodisk

## Heterogeneous AI SW & HW Platform

(Heterogenous AI Platform)

innodisk

#### **Innodisk AI Solution Framework**

### Realize AI Edge Computing