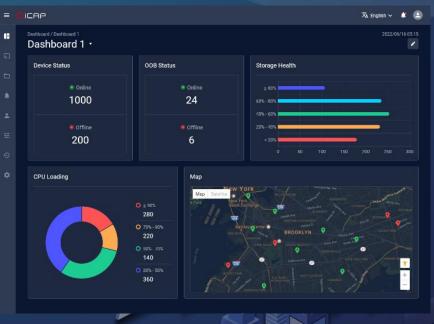

## **EdgeEye: Device Management**

aetina

### **Edge Device Monitoring**

#### **Edge Device Management**

• In Band & Out of Band