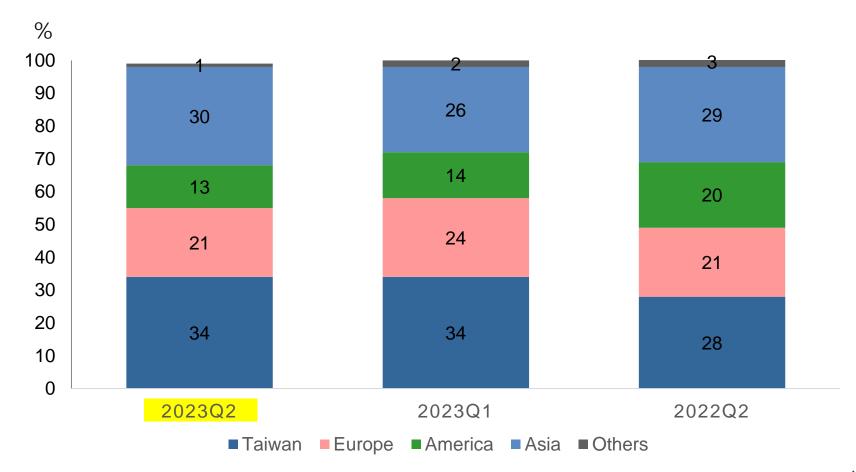

ing certification

### All-Encompassing Care

Family Day



Innodisk not only cares for its employees but also actively extends a helping hand to various communities in society





Innodisk Education Foundation



Welfare Committee



## **Continuously Promoting to Expand Influence**



Engaging in domestic sustainability advocacy, harnessing corporate power



Anchored by Innodisk spirit, we advancing corporate influence



Innodisk brings together partners to co-operate and expand long-term impact.



The i Earth, I' m in Action attracted over 70,000 participants, and Innodisk continues its sustainable program for another 3 years.



Driving Change Initiative

## **Financial information**







## **Revenue Breakdown by Product Lines**



innodisk

## **Revenue Breakdown by Regions**



innodisk

## **Quarterly Income Statement**

|                                              | 2023Q2    | 2023Q1    | QoQ     | 2022Q2    | YoY     |
|----------------------------------------------|-----------|-----------|---------|-----------|---------|
| Revenues                                     | 1,930,516 | 2,260,206 | -14.6%  | 2,866,579 | -32.7%  |
| Cost of good sold                            | 1,294,411 | 1,445,296 | -10.4%  | 1,919,077 | -32.6%  |
| Gross profit                                 | 636,105   | 814,910   | -21.9%  | 947,502   | -32.9%  |
| Operation expenses                           | 371,215   | 367,788   | 0.9%    | 345,875   | 7.3%    |
| Operation profits                            | 264,890   | 447,122   | -40.8%  | 601,627   | -56.0%  |
| Non-operating in