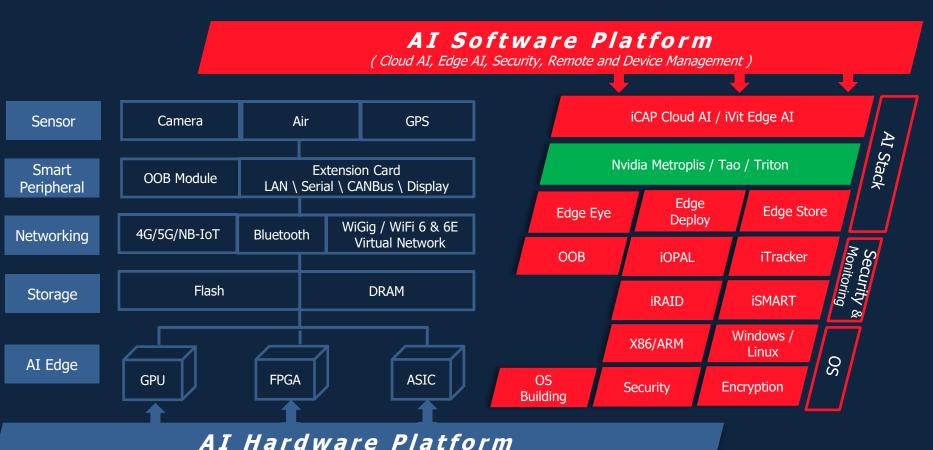

## Heterogeneous AI SW & HW Platform

innodisk

## Heterogeneous AI SW & HW Platform

(Heterogenous AI Platform)

innodisk

#### **Innodisk AI Solution Framework**

### Realize AI Edge Computing