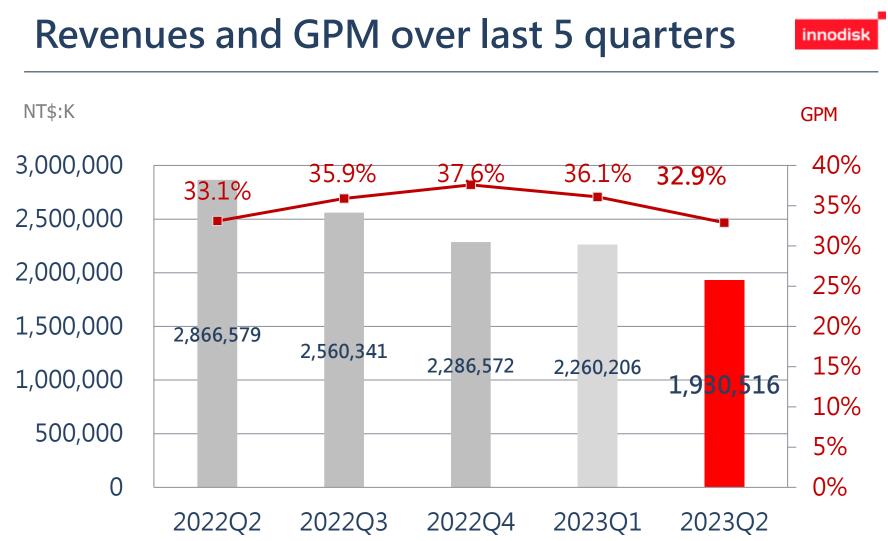

## **Quarterly Income Statement**

|                                              | 2023Q2    | 2023Q1    | QoQ     | 2022Q2    | YoY     |
|----------------------------------------------|-----------|-----------|---------|-----------|---------|
| Revenues                                     | 1,930,516 | 2,260,206 | -14.6%  | 2,866,579 | -32.7%  |
| Cost of good sold                            | 1,294,411 | 1,445,296 | -10.4%  | 1,919,077 | -32.6%  |
| Gross profit                                 | 636,105   | 814,910   | -21.9%  | 947,502   | -32.9%  |
| Operation expenses                           | 371,215   | 367,788   | 0.9%    | 345,875   | 7.3%    |
| Operation profits                            | 264,890   | 447,122   | -40.8%  | 601,627   | -56.0%  |
| Non-operating income and expenses            | 50,245    | -6,214    | -908.6% | 79,074    |         |
| Profit before tax                            | 315,135   | 440,908   | -28.5%  | 680,701   | -53.7%  |
| Income tax expense                           | 86,109    | 91,965    | -6.4%   | 133,150   | -35.3%  |
| Net profits                                  | 229,026   | 348,943   | -34.4%  | 547,551   | -58.2%  |
| Non-controlling interests                    | -1,692    | 740       | -328.6% | 11,051    | -115.3% |
| Net profit attributable<br>to parent company | 230,718   | 348,203   | -33.7%  | 536,500   | -57.0%  |
| EPS                                          | 2.66      | 4.02      |         | 6.41      |         |
|                                              |           |           |         |           |         |
| Gross margin                                 | 32.9%     | 36.1%     |         | 33.1%     |         |
| Operating margin                             | 13.7%     | 19.8%     |         | 21.0%     |         |
| Net profit rate                              | 11.9%     | 15.4%     |         | 19.1%     |         |