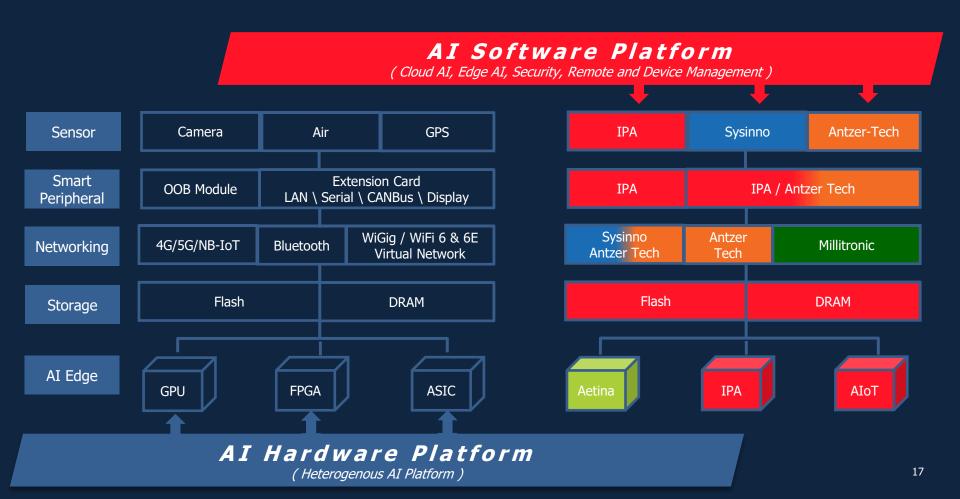

## Heterogeneous AI SW & HW Platform

innodisk

## Heterogeneous AI SW & HW Platform

(Heterogenous AI Platform)

innodisk