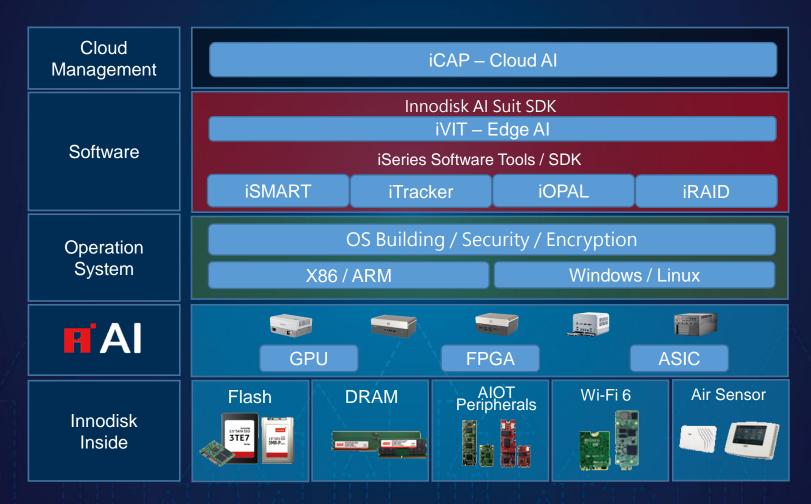

## Heterogeneous AI SW & HW Platform

innodisk

## Heterogeneous AI SW & HW Platform

(Heterogenous AI Platform)

innodisk

#### **Innodisk AI Solution Framework**

### Realize AI Edge Computing