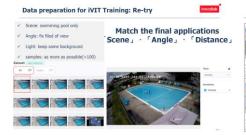

## Revolutionizing AI Model Development

iVIT will make it easier for users to embark on AI journey, using intuitive GUI to guide users through classification and object detection AI models. iViT will also support various AI models on different heterogeneous platforms