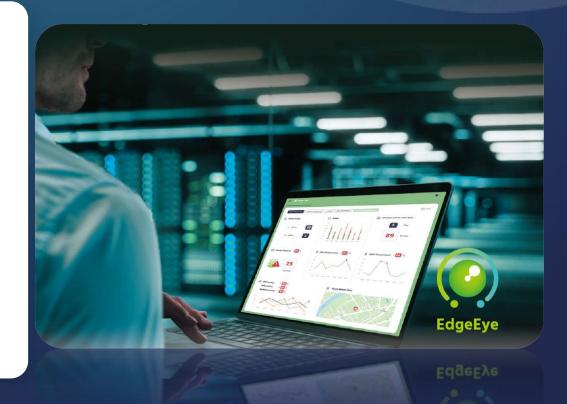

## **EdgeEye: Device Management**

aetina

### **Edge Device Monitoring**

#### **Edge Device Management**

• In Band & Out of Band